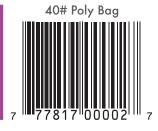

| PACKAGE<br>SIZE  | ITEM NO. | UNITS/<br>PALLET | WEIGHT/<br>PALLET | PACKAGE<br>CUBE | PALLET<br>PATTERN | UPC CODE        |
|------------------|----------|------------------|-------------------|-----------------|-------------------|-----------------|
| 40#<br>Poly Bags | 768159   | 63               | 2605              | 65              | 7 x 9             | 7-77817-00002-7 |